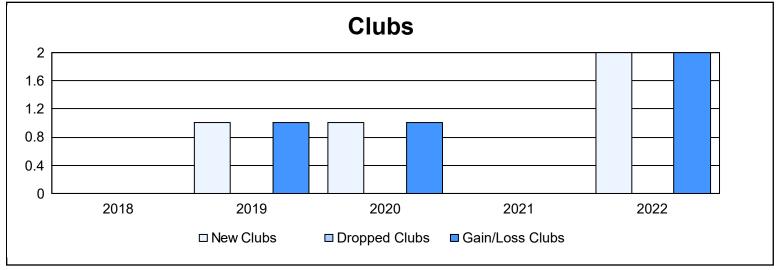

District 111MN As of June 2022 Cumulative

| Year      | New<br>Clubs | Dropped<br>Clubs | Gain/<br>Loss<br>Clubs | New<br>Members | Charter<br>Members | Reinstate<br>Members | Transfer<br>Members | Total<br>Member<br>Added | Total<br>Members<br>Dropped | Gain/<br>Loss<br>Members |
|-----------|--------------|------------------|------------------------|----------------|--------------------|----------------------|---------------------|--------------------------|-----------------------------|--------------------------|
| 2017-2018 | 0            | 0                | 0                      | 179            | 2                  | 1                    | 11                  | 193                      | 160                         | 33                       |
| 2018-2019 | 1            | 0                | 1                      | 183            | 20                 | 1                    | 9                   | 213                      | 180                         | 33                       |
| 2019-2020 | 1            | 0                | 1                      | 144            | 26                 | 4                    | 6                   | 180                      | 197                         | -17                      |
| 2020-2021 | 0            | 0                | 0                      | 99             | 0                  | 1                    | 12                  | 112                      | 159                         | -47                      |
| 2021-2022 | 2            | 0                | 2                      | 136            | 40                 | 3                    | 12                  | 191                      | 189                         | 2                        |
| Average   | 1            | 0                | 1                      | 148            | 18                 | 2                    | 10                  | 178                      | 177                         | 1                        |